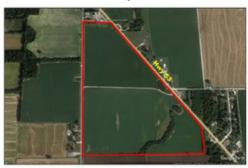

## 116 Acres +/- Farmland

Great opportunity to own highly productive Missouri Delta farmland located in Butler County, MO just a few miles southeast of Poplar Bluff, MO on HWY 53. This 116+/- acre tillable tract (113.41 FSA cropland acres) is currently in crop production. Approximately 35-40 acres of this tract are graded and gravity flow irrigated by a well and pump in place. A large portion of the remaining acres could be improved for irrigation.

The farm has great access with over one-half mile frontage on HWY 53.

Contact Ryan McKinley for more information on questions about the farm or how to get your bid in. 573-683-1449

1800 N WESTWOOD BLVD POPLAR BLUFF, MO 63901 573.785.0350 LAND@PBREALTYING.COM