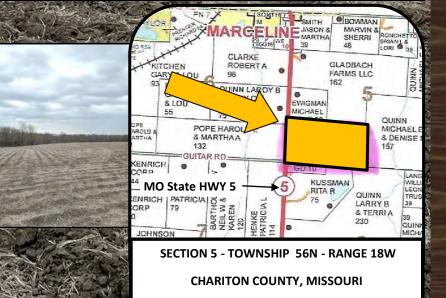

## HIGHLY PRODUCTIVE FARMLAND - BUILDING SITE - HUNTING

This gently rolling, highly tillable 78 acres (+/-) is located in Section 5, Township 56N, Range 18W of Chariton County, MO just south of Marceline, MO on MO State Hwy 5. The farm is comprised mainly of Armstrong Soils proven in the area to gain excellent yields. The farm currently provides 53 acres of tillable land with additional tillable acreage to be gained if one was to clear the wooded draws and overgrowth currently utilized for excellent hunting. The farm is currently cash rented for the year of 2017 at \$125.00 an acre on 53 acres tillable (\$6,625.00 total) with the owner retaining the 2017 hunting rights.

## 78 ACRES (+/-) LAND AUCTION - THURSDAY, APRIL 13 AT 10 AM - SECTION 5, TOWNSHIP 56N RANGE 18W CHARITON COUNTY, MISSOURI (JUST SOUTH OF MARCELINE, MO ON MO STATE HWY 5)

| Code  | Soil<br>Description                                                         | Acres | Percent<br>of field | Non-irr<br>Class<br>Legend | Non-Irr<br>Class<br>*c | Com | Common<br>bermudagrass | Caucasian<br>bluestem | Warm<br>season<br>grasses | Alfalfa<br>hay | Orchardgrass<br>red clover | Tall<br>fescue | Soybeans | Winter<br>wheat | Grain<br>sorghum |
|-------|-----------------------------------------------------------------------------|-------|---------------------|----------------------------|------------------------|-----|------------------------|-----------------------|---------------------------|----------------|----------------------------|----------------|----------|-----------------|------------------|
| 50001 | Armstrong<br>loam, 5 to 9<br>percent<br>slopes, eroded                      | 28.56 | 53.9%               |                            | Ille                   | 5   | 7                      | 8                     | 8                         | 5              | 8                          | 7              | 2        | 2               |                  |
| 30085 | Grundy silt<br>loam, 2 to 5<br>percent slopes                               | 12.30 | 23,2%               |                            | IIIw                   |     |                        |                       |                           |                |                            | 13             | 1        |                 |                  |
| 30031 | Armstrong clay<br>loam, 9 to 14<br>percent<br>slopes,<br>severely<br>eroded | 11.59 | 21.9%               |                            | Vle                    |     | 7                      | 8                     | 8                         | 5              | 8                          | 7              |          |                 |                  |
| 66106 | Speed silt<br>loam, 0 to 2<br>percent<br>slopes,<br>occasionally<br>flooded | 0.57  | 1.1%                |                            | llw                    |     | 7                      |                       | 9                         |                | 8                          | 7              |          |                 |                  |
|       |                                                                             |       |                     | Weighted                   | Average                | 2.7 | 5.4                    | 6.1                   | 6.2                       | 3.8            | 6.1                        | 5.4            | 1.1      | 1.1             | 2.               |