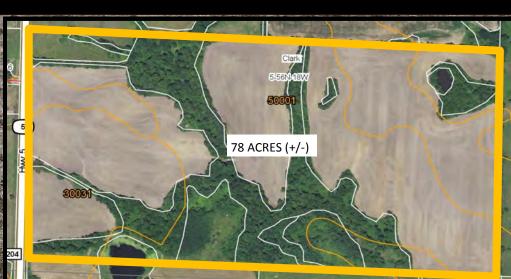

## FARM LAND AUCTION

THURSDAY, APRIL 13 - 10 AM

78 ACRES M/L - HWY 5 FRONTAGE - MARCELINE, MO

TO BE HELD AT WALSWORTH COMMUNITY CENTER 124 E. RITCHIE AVE, MARCELINE, MO

## HIGHLY PRODUCTIVE FARMLAND - BUILDING SITE - HUNTING

This gently rolling, highly tillable 78 acres (+/-) is located in Section 5, Township 56N, Range 18W of Chariton County, MO just south of Marceline, MO on MO State Hwy 5. The farm is comprised mainly of Armstrong Soils proven in the area to gain excellent yields. The farm currently provides 53 acres of tillable land with additional tillable acreage to be gained if one was to clear the wooded draws and overgrowth currently utilized for excellent hunting. The farm is currently cash rented for the year of 2017 at \$125.00 an acre on 53 acres tillable (\$6,625.00 total) with the owner retaining the 2017 hunting rights.

## 78 ACRES (+/-) LAND AUCTION - THURSDAY, APRIL 13 AT 10 AM - SECTION 5, TOWNSHIP 56N RANGE 18W CHARITON COUNTY, MISSOURI (JUST SOUTH OF MARCELINE, MO ON MO STATE HWY 5)

| Code  | Soil<br>Description                                                         | Acres | Percent<br>of field | Non-irr<br>Class<br>Legend | Non-Irr<br>Class<br>*c | Com | Common<br>bermudagrass | Caucasian<br>bluestem | Warm<br>season<br>grasses | Alfalfa<br>hay | Orchardgrass<br>red clover | Tall<br>fescue | Soybeans | Winter<br>wheat | Grain<br>sorghum |
|-------|-----------------------------------------------------------------------------|-------|---------------------|----------------------------|------------------------|-----|------------------------|-----------------------|---------------------------|----------------|----------------------------|----------------|----------|-----------------|------------------|
| 50001 | Armstrong<br>loam, 5 to 9<br>percent<br>slopes, eroded                      | 28.56 | 53.9%               |                            | Ille                   | 5   | 7                      | 8                     | 8                         | 5              | 8                          | 7              | 2        | 2               |                  |
| 30085 | Grundy silt<br>loam, 2 to 5<br>percent slopes                               | 12.30 | 23,2%               |                            | IIIw                   |     |                        |                       |                           |                |                            | 13             | 1        |                 |                  |
| 30031 | Armstrong clay<br>loam, 9 to 14<br>percent<br>slopes,<br>severely<br>eroded | 11.59 | 21.9%               |                            | Vle                    |     | 7                      | 8                     | 8                         | 5              | 8                          | 7              |          |                 |                  |
| 66106 | Speed silt<br>loam, 0 to 2<br>percent<br>slopes,<br>occasionally<br>flooded | 0.57  | 1.1%                |                            | llw                    |     | 7                      |                       | 9                         |                | 8                          | 7              |          |                 |                  |
|       |                                                                             |       |                     | Weighted                   | Average                | 2.7 | 5.4                    | 6.1                   | 6.2                       | 3.8            | 6.1                        | 5.4            | 1.1      | 1.1             | 2.               |