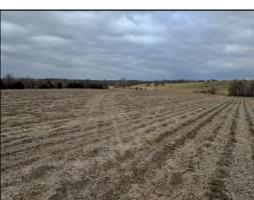

## HIGHLY PRODUCTIVE FARMLAND - BUILDING SITE - HUNTING

This gently rolling, highly tillable 78 acres (+/-) is located in Section 5, Township 56N, Range 18W of Chariton County, MO just south of Marceline, MO on MO State Hwy 5. The farm is comprised mainly of Armstrong Soils proven in the area to gain excellent yields. The farm currently provides 53 acres of tillable land with additional tillable acreage to be gained if one was to clear the wooded draws and overgrowth currently utilized for excellent hunting. The farm is currently cash rented for the year of 2017 at \$125.00 an acre on 53 acres tillable (\$6,625.00 total) with the owner retaining the 2017 hunting rights.

With highway frontage and scenic views to the east this is a perfect site for one to build their dream home while increasing their cropland portfolio with a productive farm close to the amenities of town.