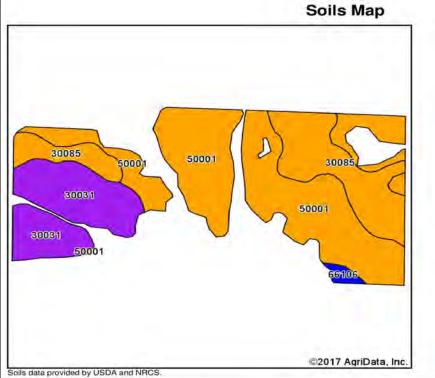

SOILS MAP ON REVERSE

**Terms and Conditions**: 10% down due day of auction, payable to Monarch Title in Brookfield, MO, upon entry into a Contract for the Sale of Real Estate. Balance due in the form of certified funds at closing on or before the 15<sup>th</sup> day of May, 2017. Property sells on an "as-is, where-is" basis with no warranties, expressed or implied, made by the Seller, Iman Realty or Auction Company except as to title. Seller is to provide title insurance in the amount of the purchase price. Buyer is responsible for 2017 Real Estate taxes in full.

## 78 ACRES (+/-) LAND AUCTION - THURSDAY, APRIL 13 AT 10 AM - SECTION 5, TOWNSHIP 56N RANGE 18W CHARITON COUNTY, MISSOURI (JUST SOUTH OF MARCELINE, MO ON MO STATE HWY 5)

| Code  | Soil<br>Description                                                         | Acres | Percent<br>of field | Non-irr<br>Class<br>Legend | Non-Irr<br>Class<br>*c | Com | Common<br>bermudagrass | Caucasian<br>bluestem | Warm<br>season<br>grasses | Alfalfa<br>hay | Orchardgrass<br>red clover | Tall<br>fescue | Soybeans | Winter<br>wheat | Grain<br>sorghum |
|-------|-----------------------------------------------------------------------------|-------|---------------------|----------------------------|------------------------|-----|------------------------|-----------------------|---------------------------|----------------|----------------------------|----------------|----------|-----------------|------------------|
| 50001 | Armstrong<br>loam, 5 to 9<br>percent<br>slopes, eroded                      | 28.56 | 53.9%               |                            | Ille                   | 5   | 7                      | 8                     | 8                         | 5              | 8                          | 7              | 2        | 2               |                  |
| 30085 | Grundy silt<br>loam, 2 to 5<br>percent slopes                               | 12.30 | 23,2%               |                            | IIIw                   |     |                        |                       |                           |                |                            | 13             | 1        |                 |                  |
| 30031 | Armstrong clay<br>loam, 9 to 14<br>percent<br>slopes,<br>severely<br>eroded | 11.59 | 21.9%               |                            | Vle                    |     | 7                      | 8                     | 8                         | 5              | 8                          | 7              |          |                 |                  |
| 66106 | Speed silt<br>loam, 0 to 2<br>percent<br>slopes,<br>occasionally<br>flooded | 0.57  | 1.1%                |                            | llw                    |     | 7                      |                       | 9                         |                | 8                          | 7              |          |                 |                  |
|       |                                                                             |       |                     | Weighted                   | Average                | 2.7 | 5.4                    | 6.1                   | 6.2                       | 3.8            | 6.1                        | 5.4            | 1.1      | 1.1             | 2.               |