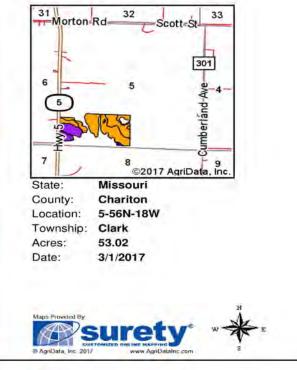

## FARM LAND AUCTION

THURSDAY, APRIL 13 - 10 AM

78 ACRES M/L - HWY 5 FRONTAGE - MARCELINE, MO

TO BE HELD AT WALSWORTH COMMUNITY CENTER 124 E. RITCHIE AVE, MARCELINE, MO

## HIGHLY PRODUCTIVE FARMLAND - BUILDING SITE - HUNTING

This gently rolling, highly tillable 78 acres (+/-) is located in Section 5, Township 56N, Range 18W of Chariton County, MO just south of Marceline, MO on MO State Hwy 5. The farm is comprised mainly of Armstrong Soils proven in the area to gain excellent yields. The farm currently provides 53 acres of tillable land with additional tillable acreage to be gained if one was to clear the wooded draws and overgrowth currently utilized for excellent hunting. The farm is currently cash rented for the year of 2017 at \$125.00 an acre on 53 acres tillable (\$6,625.00 total) with the owner retaining the 2017 hunting rights.

## 78 ACRES (+/-) LAND AUCTION - THURSDAY, APRIL 13 AT 10 AM - SECTION 5, TOWNSHIP 56N RANGE 18W CHARITON COUNTY, MISSOURI (JUST SOUTH OF MARCELINE, MO ON MO STATE HWY 5)

| Code  | Soil<br>Description                                                         | Acres | Percent<br>of field | Non-irr<br>Class<br>Legend | Non-Irr<br>Class<br>*c | Com | Common<br>bermudagrass | Caucasian<br>bluestem | Warm<br>season<br>grasses | Alfalfa<br>hay | Orchardgrass<br>red clover | Tall<br>fescue | Soybeans | Winter<br>wheat | Grain<br>sorghum |
|-------|-----------------------------------------------------------------------------|-------|---------------------|----------------------------|------------------------|-----|------------------------|-----------------------|---------------------------|----------------|----------------------------|----------------|----------|-----------------|------------------|
| 50001 | Armstrong<br>loam, 5 to 9<br>percent<br>slopes, eroded                      | 28.56 | 53.9%               |                            | Ille                   | 5   | 7                      | 8                     | 8                         | 5              | 8                          | 7              | 2        | 2               |                  |
| 30085 | Grundy silt<br>loam, 2 to 5<br>percent slopes                               | 12.30 | 23,2%               |                            | IIIw                   |     |                        |                       |                           |                |                            | 13             | 1        |                 |                  |
| 30031 | Armstrong clay<br>loam, 9 to 14<br>percent<br>slopes,<br>severely<br>eroded | 11.59 | 21.9%               |                            | Vle                    |     | 7                      | 8                     | 8                         | 5              | 8                          | 7              |          |                 |                  |
| 66106 | Speed silt<br>loam, 0 to 2<br>percent<br>slopes,<br>occasionally<br>flooded | 0.57  | 1.1%                |                            | llw                    |     | 7                      |                       | 9                         |                | 8                          | 7              |          |                 |                  |
|       |                                                                             |       |                     | Weighted                   | Average                | 2.7 | 5.4                    | 6.1                   | 6.2                       | 3.8            | 6.1                        | 5.4            | 1.1      | 1.1             | 2.               |